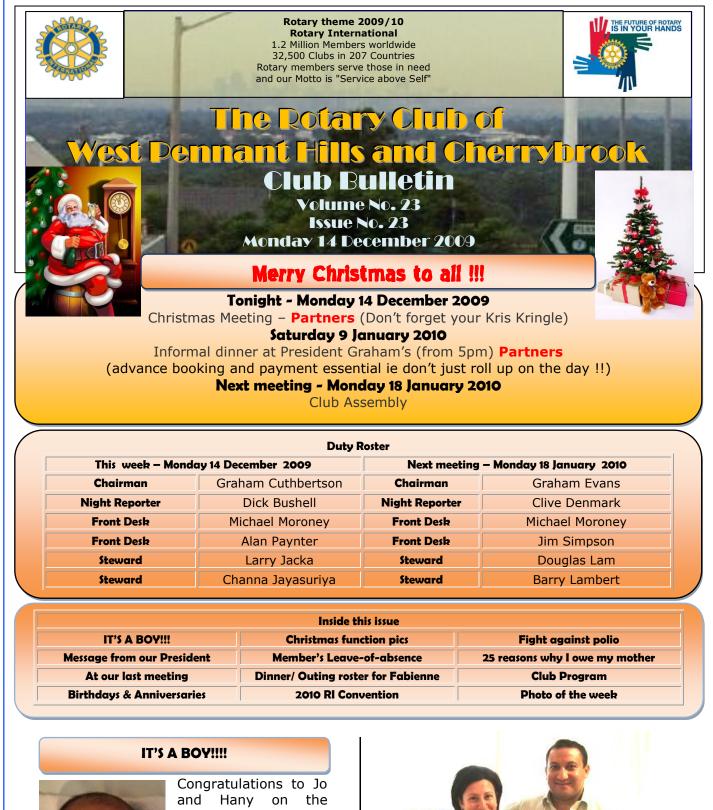

Congratulations to Jo and Hany on the arrival of their first child, Benjamin John Gerges. Born 5/12/09 weighing in at 3.36 Kg. As far as I am aware this is also a first for our Club.

 Meetings

 Monday 6.30pm for 7.00pm – Springfield House – 245 New Line Road, Dural